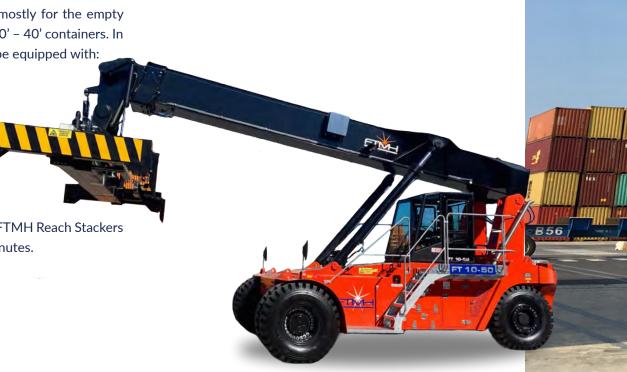

## **REACH STACKERS**

Superior by technology, the FTMH Reach Stackers have, soon after their appearance, reached a prime position in the preferences of the market. They are everywhere synonymous of top performances, highest productivity and best value for money. In one word: an outstand winning machine, handling the future.

Thanks to their robust design they are suited to continuous operation in material handling.

FTMH Reach Stackers are used for a wide variety of applications, mostly for the empty and laden container handling with telescopic top spreader for 20' – 30' – 40' containers. In addition /alternative to the spreader the FTMH Reach Stackers can be equipped with:

- Piggy-Back for intermodal application
- Coil ram
- Electro-Magnet
- Steel slab clamp
- Fixed or hydraulic winched hook

Moreover, thanks to its unique **quick hydraulic coupling system**, the FTMH Reach Stackers can be fitted with any kind of handling tool needed, in a matter of minutes.