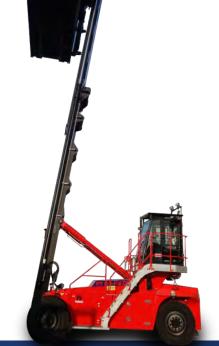

FT 25 is a unique machine able to reach high lifting height while remaining steadily sticked on earth. Designed for operating and keep going under the most extreme and adverse conditions FT 25 stacks in 7th, 8th, 9th height without compromising performances, driver's comfort and productivity.

FT 20 H6 DB

FT 25 L7

8 TON TWIST LOCKS TYPE. SINGLE BOX.

HOOK TYPE WITH SIDE CLAMPS.
DOUBLE BOX.

4200

TWIST LOCKS TYPE. SINGLE BOX.