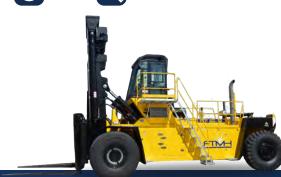

## **FORK LIFT TRUCKS**

## The perfect solution

The result of more than 40 years of experience in material handling, years of development, of innovation, of close contact with our customers. FTMH wins the test by strength, by technology, by competitivity and have set the standards of quality and performance for the whole industry. With a wide range from 15 up to 52 ton capacity our Forklift Trucks are everywhere known as the perfect solution to any heavy lift requirement.

## **Flexibility**

FTMH Forklifts Trucks are thought to **embody strength with manoeuvrability**, so to provide the basis for an unmatchable machine flexibility that is then completed by the infinite design solution.

#### **Power**

Tough and strong, designed for operating in the most extreme conditions, FTMH Forklift Trucks continue to work hard even after thousands of hours, raising standards of quality, retaining the highest residual values after years.