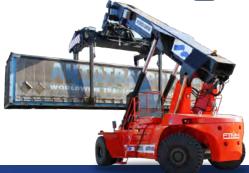

## **REACH STACKERS**

Superior by technology, the FTMH Reach Stackers have, soon after their appearance, reached a prime position in the preferences of the market. They are everywhere synonymous of top performances, highest productivity and best value for money. In one word: an outstand winning machine, handling the future.

Thanks to their robust design they are suited to continuous operation in material handling.

FTMH Reach Stackers are used for a wide variety of applications, mostly for the empty and laden container handling with telescopic top spreader for 20' – 30' – 40' containers. In addition /alternative to the spreader the FTMH Reach Stackers can be equipped with:

- Piggy-Back for intermodal application
- Coil ram
- Electro-Magnet
- Steel slab clamp
- Fixed or hydraulic winched hook

Moreover, thanks to its unique **quick hydraulic coupling system**, the FTMH Reach Stackers can be fitted with any kind of handling tool needed, in a matter of minutes.