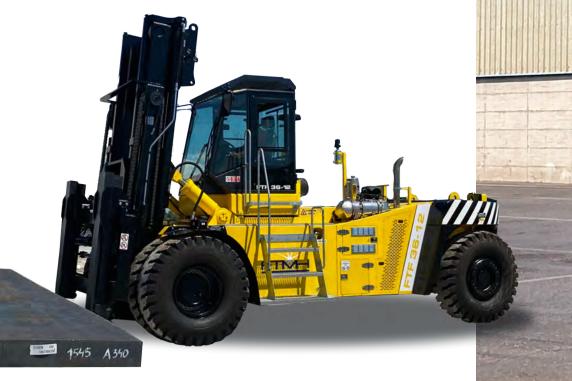

## **FORK LIFT TRUCKS**

FTF 15-12

FTF 16-12

FTF 18-12

15 TON 1 4000 DUPLEX

16 TON 1 4000 DUPLEX

FTF 20-12

FTF 26-12

FTF 28-12

26 TON 1 4000 DUPLEX

16 TON 1 4000 DUPLEX

# **FORK LIFT TRUCKS**

FTF 33-12

FTF 36-12

FTF 42-12

FTF 45-12

FTF 48-12

FTF 52-12

45 TON 1 5100 DUPLEX

48 TON 1 5100 DUPLEX

52 TON 1 5100 DUPLEX

LIFTING CAPACITY LOAD CENTER (MM)

WHEELBASE (MM)