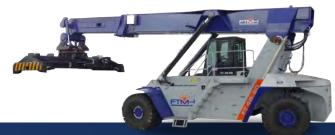

# **EMPTY CONTAINER LIFT TRUCKS**

Pioneers of the past. Partners for the future.

Innovation, new ideas, reliability, engineering, productivity, safety issues have always been key words in the process of conceiving and designing the FTMH Empty Container Lift Trucks.

**FTMH "Double Box" telescopic spreader grants full visibility** of the hooks at any stacking position as well as **total safety** thanks to its side clamping system and the strong upper container back-rest.

FT 20 H6 DB

FT 25 L7

8 TON TWIST LOCKS TYPE. SINGLE BOX.

HOOK TYPE WITH SIDE CLAMPS.
DOUBLE BOX.

4200

TWIST LOCKS TYPE. SINGLE BOX.