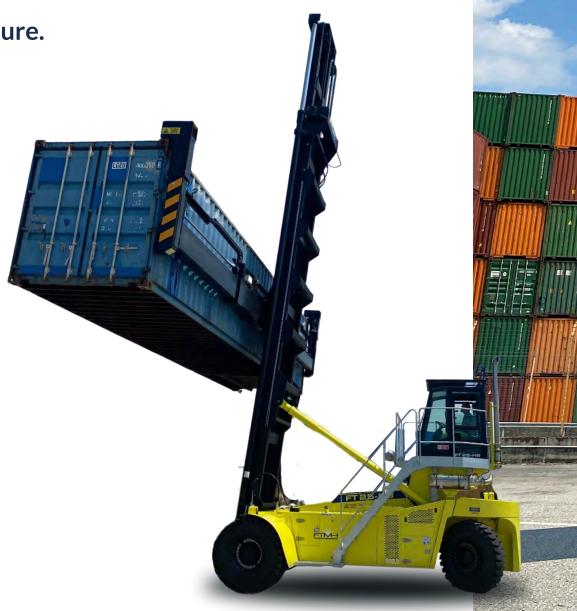

# **EMPTY CONTAINER LIFT TRUCKS**

Pioneers of the past. Partners for the future.

Innovation, new ideas, reliability, engineering, productivity, safety issues have always been key words in the process of conceiving and designing the FTMH Empty Container Lift Trucks.

FT 25 is a unique machine able to reach high lifting height while remaining steadily sticked on earth. Designed for operating and keep going under the most extreme and adverse conditions FT 25 stacks in 7th, 8th, 9th height without compromising performances, driver's comfort and productivity.