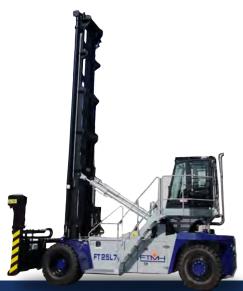

FT 25 is a unique machine able to reach high lifting height while remaining steadily sticked on earth. Designed for operating and keep going under the most extreme and adverse conditions FT 25 stacks in 7th, 8th, 9th height without compromising performances, driver's comfort and productivity.

FT 20 H6 DB

FT 25 L7

8 TON TWIST LOCKS TYPE. SINGLE BOX.

HOOK TYPE WITH SIDE CLAMPS.
DOUBLE BOX.

4200

TWIST LOCKS TYPE. SINGLE BOX.