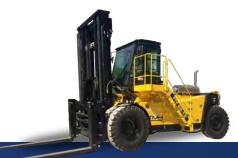

## **FORK LIFT TRUCKS**

## The perfect solution

The result of more than 40 years of experience in material handling, years of development, of innovation, of close contact with our customers. FTMH wins the test by strength, by technology, by competitivity and have set the standards of quality and performance for the whole industry. With a wide range from 15 up to 52 ton capacity our Forklift Trucks are everywhere known as the perfect solution to any heavy lift requirement.

## **Flexibility**

FTMH Forklifts Trucks are thought to **embody strength with manoeuvrability**, so to provide the basis for an unmatchable machine flexibility that is then completed by the infinite design solution.

#### **Power**

Tough and strong, designed for operating in the most extreme conditions, FTMH Forklift Trucks continue to work hard even after thousands of hours, raising standards of quality, retaining the highest residual values after years.