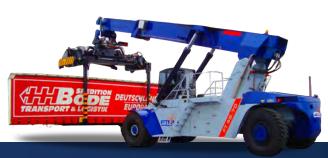

## FT 45-60 PB

FT 45-60 H PB

42-28-12 20'- 30' - 40' WITH PIGGY BACK

45-31-14 20' - 30' - 40' WITH PIGGY BACK

FT 45-65 PB

FT 45-65 H PB

FT 45-70 PB

45-31-14 20'- 30'- 40' WITH PIGGY BACK

45-36-18 20'- 30' - 40' WITH PIGGY BACK

5 X 9'6" (6500

SPREADER