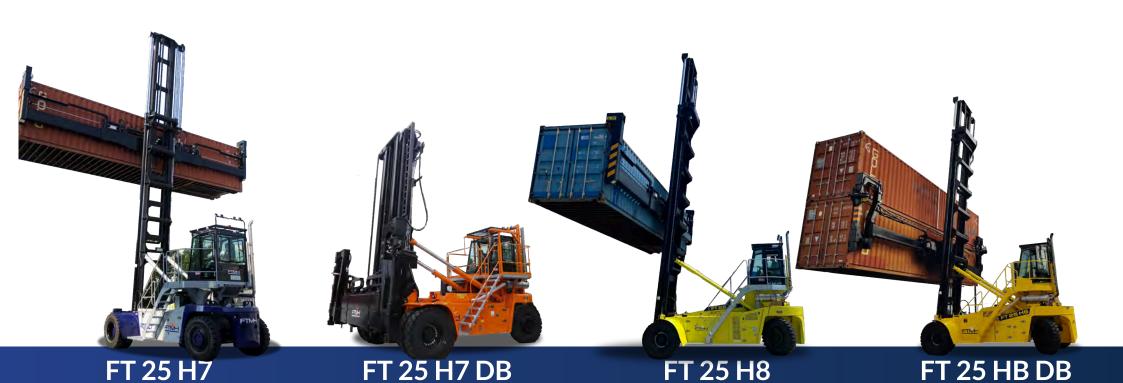

FT 25 is a unique machine able to reach high lifting height while remaining steadily sticked on earth. Designed for operating and keep going under the most extreme and adverse conditions FT 25 stacks in 7th, 8th, 9th height without compromising performances, driver's comfort and productivity.

Both ranges aiming to provide to different users and applications the highest performances and lowest cost per lift for the job are also available in "Double Box" version and move containers like no one has ever seen.

**FTMH "Double Box" telescopic spreader grants full visibility** of the hooks at any stacking position as well as **total safety** thanks to its side clamping system and the strong upper container back-rest.

FT 20 H6 DB

FT 25 L7

8 TON TWIST LOCKS TYPE. SINGLE BOX.

HOOK TYPE WITH SIDE CLAMPS.
DOUBLE BOX.

4200

TWIST LOCKS TYPE. SINGLE BOX.

# **EMPTY CONTAINER LIFT TRUCKS**

DOUBLE BOX.

7 + 1 CONTAINER 8'6"

TWIST LOCKS TYPE. SINGLE BOX.

10-11 TON

HOOK TYPE WITH SIDE CLAMPS.
DOUBLE BOX.

4500