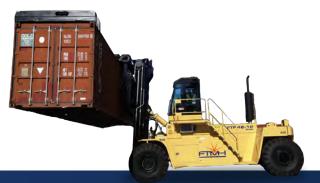

# **EMPTY CONTAINER LIFT TRUCKS**

Pioneers of the past. Partners for the future.

Innovation, new ideas, reliability, engineering, productivity, safety issues have always been key words in the process of conceiving and designing the FTMH Empty Container Lift Trucks.

FT 20 is developed for 5 and 6 high stacking, to provide maximum quality in form of system simplicity and reliability. Excellent visibility and superb stability. FT 20H is very simple to use and to maintain.

FT 25 is a unique machine able to reach high lifting height while remaining steadily sticked on earth. Designed for operating and keep going under the most extreme and adverse conditions FT 25 stacks in 7th, 8th, 9th height without compromising performances, driver's comfort and productivity.

Both ranges aiming to provide to different users and applications the highest performances and lowest cost per lift for the job are also available in "Double Box" version and move containers like no one has ever seen.

**FTMH "Double Box" telescopic spreader grants full visibility** of the hooks at any stacking position as well as **total safety** thanks to its side clamping system and the strong upper container back-rest.