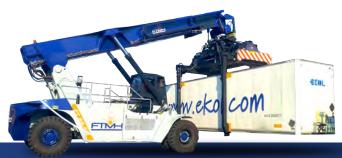

# **EMPTY CONTAINER LIFT TRUCKS**

Pioneers of the past. Partners for the future.

Innovation, new ideas, reliability, engineering, productivity, safety issues have always been key words in the process of conceiving and designing the FTMH Empty Container Lift Trucks.

**FTMH "Double Box" telescopic spreader grants full visibility** of the hooks at any stacking position as well as **total safety** thanks to its side clamping system and the strong upper container back-rest.

FT 20 H6 DB

FT 25 L7

8 TON TWIST LOCKS TYPE. SINGLE BOX.

HOOK TYPE WITH SIDE CLAMPS.
DOUBLE BOX.

4200

TWIST LOCKS TYPE. SINGLE BOX.