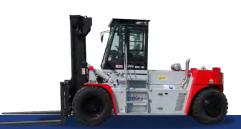

## **FORK LIFT TRUCKS**

## The perfect solution

The result of more than 40 years of experience in material handling, years of development, of innovation, of close contact with our customers. FTMH wins the test by strength, by technology, by competitivity and have set the standards of quality and performance for the whole industry. With a wide range from 15 up to 52 ton capacity our Forklift Trucks are everywhere known as the perfect solution to any heavy lift requirement.

## **Flexibility**

FTMH Forklifts Trucks are thought to **embody strength with manoeuvrability**, so to provide the basis for an unmatchable machine flexibility that is then completed by the infinite design solution.

#### **Power**

Tough and strong, designed for operating in the most extreme conditions, FTMH Forklift Trucks continue to work hard even after thousands of hours, raising standards of quality, retaining the highest residual values after years.