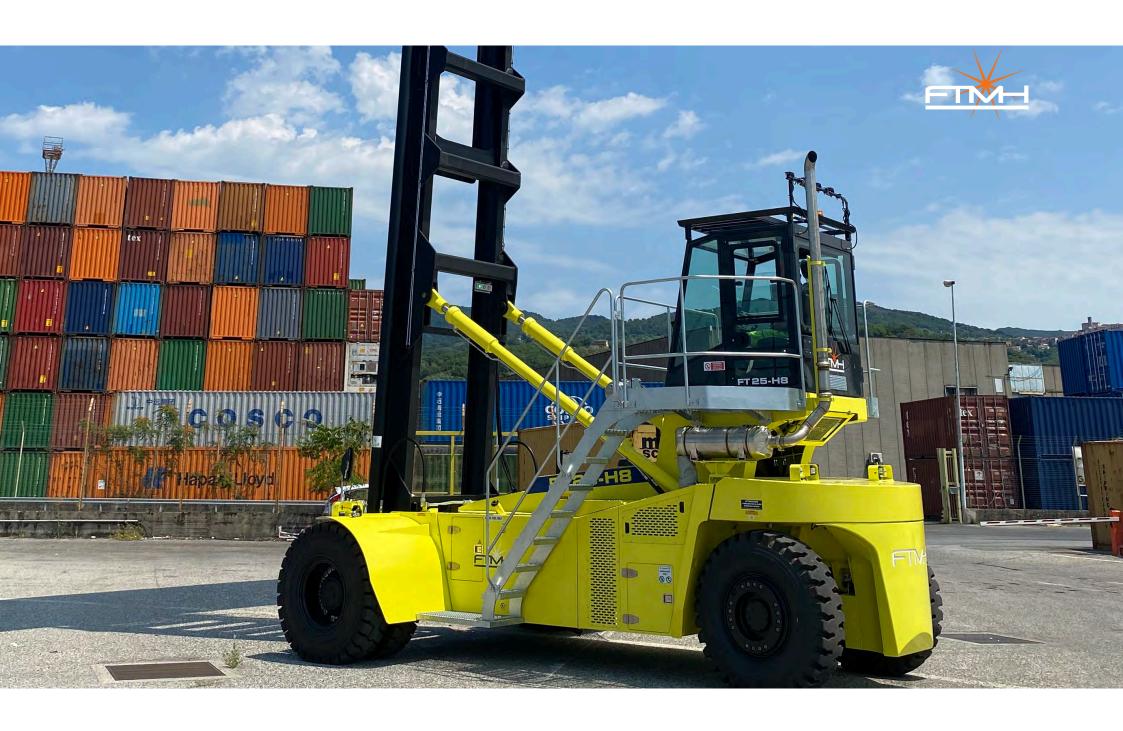

# **EMPTY CONTAINER LIFT TRUCKS**

Pioneers of the past. Partners for the future.

Innovation, new ideas, reliability, engineering, productivity, safety issues have always been key words in the process of conceiving and designing the FTMH Empty Container Lift Trucks.

FT 20 is developed for 5 and 6 high stacking, to provide maximum quality in form of system simplicity and reliability. Excellent visibility and superb stability. FT 20H is very simple to use and to maintain.

FT 25 is a unique machine able to reach high lifting height while remaining steadily sticked on earth. Designed for operating and keep going under the most extreme and adverse conditions FT 25 stacks in 7th, 8th, 9th height without compromising performances, driver's comfort and productivity.