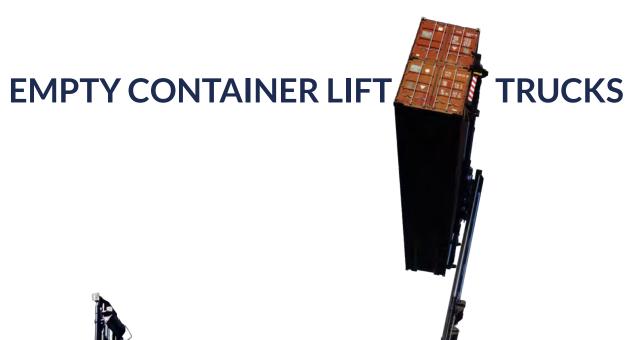

# **EMPTY CONTAINER LIFT TRUCKS**

Pioneers of the past. Partners for the future.

Innovation, new ideas, reliability, engineering, productivity, safety issues have always been key words in the process of conceiving and designing the FTMH Empty Container Lift Trucks.

FT 20 is developed for 5 and 6 high stacking, to provide maximum quality in form of system simplicity and reliability. Excellent visibility and superb stability. FT 20H is very simple to use and to maintain.

FT 25 is a unique machine able to reach high lifting height while remaining steadily sticked on earth. Designed for operating and keep going under the most extreme and adverse conditions FT 25 stacks in 7th, 8th, 9th height without compromising performances, driver's comfort and productivity.

Both ranges aiming to provide to different users and applications the highest performances and lowest cost per lift for the job are also available in "Double Box" version and move containers like no one has ever seen.

**FTMH "Double Box" telescopic spreader grants full visibility** of the hooks at any stacking position as well as **total safety** thanks to its side clamping system and the strong upper container back-rest.