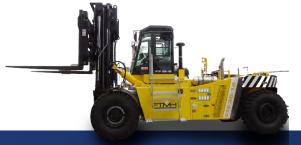

## **FORK LIFT TRUCKS**

## The perfect solution

The result of more than 40 years of experience in material handling, years of development, of innovation, of close contact with our customers. FTMH wins the test by strength, by technology, by competitivity and have set the standards of quality and performance for the whole industry. With a wide range from 15 up to 52 ton capacity our Forklift Trucks are everywhere known as the perfect solution to any heavy lift requirement.

## **Flexibility**

FTMH Forklifts Trucks are thought to **embody strength with manoeuvrability**, so to provide the basis for an unmatchable machine flexibility that is then completed by the infinite design solution.

#### **Power**

Tough and strong, designed for operating in the most extreme conditions, FTMH Forklift Trucks continue to work hard even after thousands of hours, raising standards of quality, retaining the highest residual values after years.