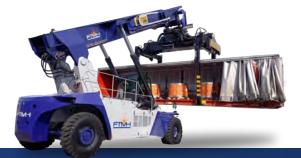

# **EMPTY CONTAINER LIFT TRUCKS**

Pioneers of the past. Partners for the future.

Innovation, new ideas, reliability, engineering, productivity, safety issues have always been key words in the process of conceiving and designing the FTMH Empty Container Lift Trucks.

**FTMH "Double Box" telescopic spreader grants full visibility** of the hooks at any stacking position as well as **total safety** thanks to its side clamping system and the strong upper container back-rest.

# **EMPTY CONTAINER LIFT TRUCKS**

DOUBLE BOX.

7 + 1 CONTAINER 8'6"

TWIST LOCKS TYPE. SINGLE BOX.

10-11 TON

HOOK TYPE WITH SIDE CLAMPS.
DOUBLE BOX.

4500