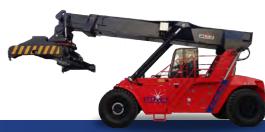

# **EMPTY CONTAINER LIFT TRUCKS**

Pioneers of the past. Partners for the future.

Innovation, new ideas, reliability, engineering, productivity, safety issues have always been key words in the process of conceiving and designing the FTMH Empty Container Lift Trucks.

**FTMH "Double Box" telescopic spreader grants full visibility** of the hooks at any stacking position as well as **total safety** thanks to its side clamping system and the strong upper container back-rest.

# **EMPTY CONTAINER LIFT TRUCKS**

DOUBLE BOX.

7 + 1 CONTAINER 8'6"

TWIST LOCKS TYPE. SINGLE BOX.

10-11 TON

HOOK TYPE WITH SIDE CLAMPS.
DOUBLE BOX.

4500