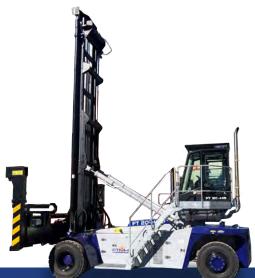

FT 20 is developed for 5 and 6 high stacking, to provide maximum quality in form of system simplicity and reliability. Excellent visibility and superb stability. FT 20H is very simple to use and to maintain.

FT 20 H6 DB

FT 25 L7

8 TON TWIST LOCKS TYPE. SINGLE BOX.

HOOK TYPE WITH SIDE CLAMPS.
DOUBLE BOX.

4200

TWIST LOCKS TYPE. SINGLE BOX.