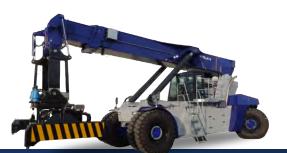

## **REACH STACKERS**

Superior by technology, the FTMH Reach Stackers have, soon after their appearance, reached a prime position in the preferences of the market. They are everywhere synonymous of top performances, highest productivity and best value for money. In one word: an outstand winning machine, handling the future.

Thanks to their robust design they are suited to continuous operation in material handling.

FTMH Reach Stackers are used for a wide variety of applications, mostly for the empty and laden container handling with telescopic top spreader for 20' – 30' – 40' containers. In addition /alternative to the spreader the FTMH Reach Stackers can be equipped with:

- Piggy-Back for intermodal application
- Coil ram
- Electro-Magnet
- Steel slab clamp
- Fixed or hydraulic winched hook

Moreover, thanks to its unique **quick hydraulic coupling system**, the FTMH Reach Stackers can be fitted with any kind of handling tool needed, in a matter of minutes.