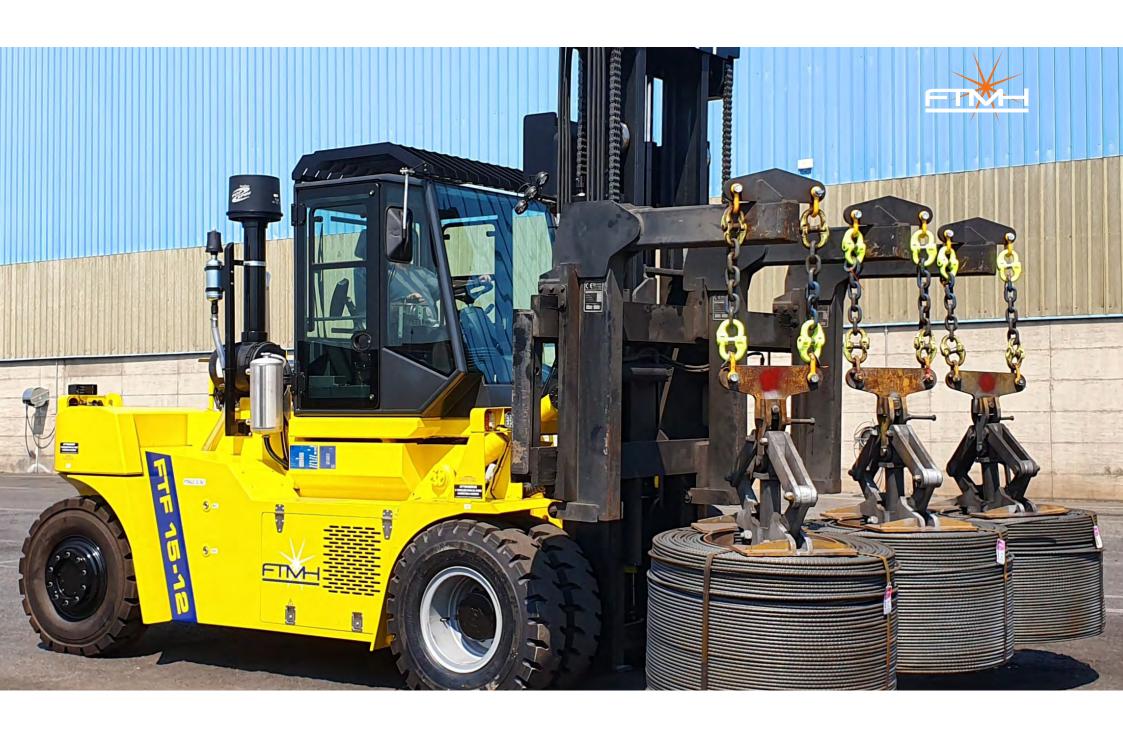

## **FORK LIFT TRUCKS**

FTF 15-12

FTF 16-12

FTF 18-12

15 TON 1 4000 DUPLEX

16 TON 1 4000 DUPLEX

FTF 20-12

FTF 26-12

- Piggy-Back for intermodal application
- Coil ram
- Electro-Magnet
- Steel slab clamp
- Fixed or hydraulic winched hook

Moreover, thanks to its unique **quick hydraulic coupling system**, the FTMH Reach Stackers can be fitted with any kind of handling tool needed, in a matter of minutes.