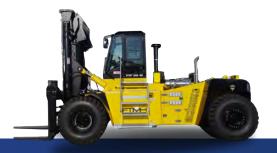

## **FORK LIFT TRUCKS**

## The perfect solution

The result of more than 40 years of experience in material handling, years of development, of innovation, of close contact with our customers. FTMH wins the test by strength, by technology, by competitivity and have set the standards of quality and performance for the whole industry. With a wide range from 15 up to 52 ton capacity our Forklift Trucks are everywhere known as the perfect solution to any heavy lift requirement.

## **Flexibility**

FTMH Forklifts Trucks are thought to **embody strength with manoeuvrability**, so to provide the basis for an unmatchable machine flexibility that is then completed by the infinite design solution.

#### **Power**

Tough and strong, designed for operating in the most extreme conditions, FTMH Forklift Trucks continue to work hard even after thousands of hours, raising standards of quality, retaining the highest residual values after years.