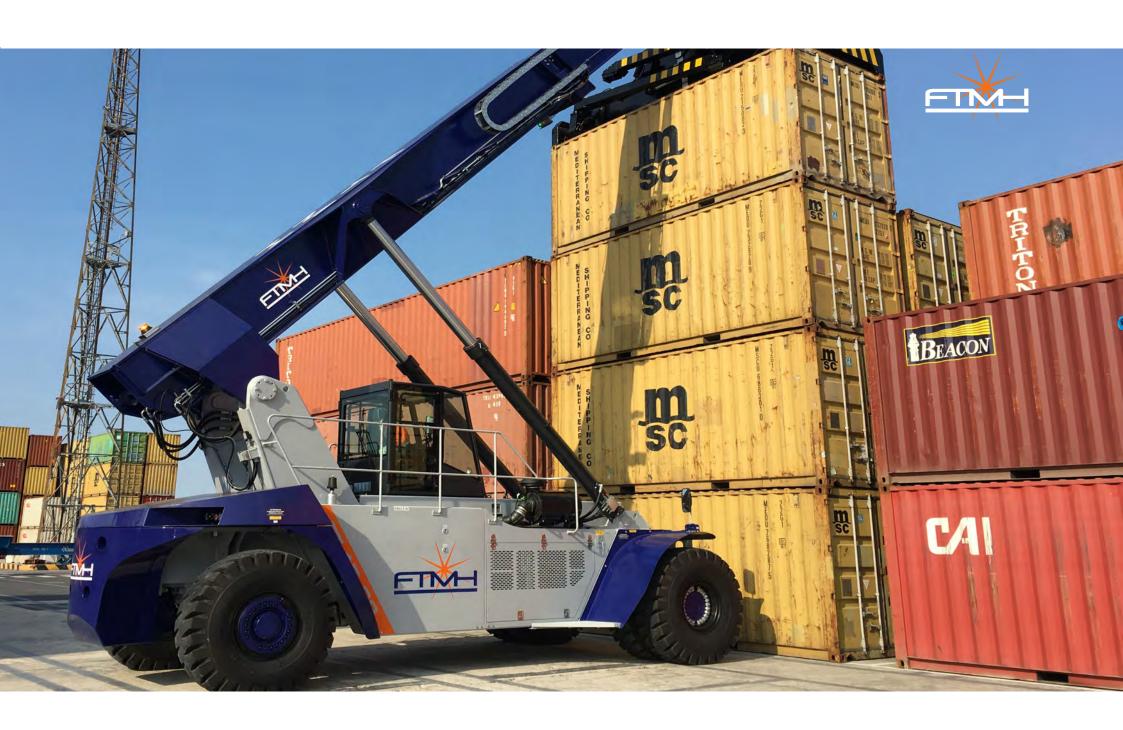

## **REACH STACKERS**

Superior by technology, the FTMH Reach Stackers have, soon after their appearance, reached a prime position in the preferences of the market. They are everywhere synonymous of top performances, highest productivity and best value for money. In one word: an outstand winning machine, handling the future.

Thanks to their robust design they are suited to continuous operation in material handling.

FTMH Reach Stackers are used for a wide variety of applications, mostly for the empty and laden container handling with telescopic top spreader for 20' – 30' – 40' containers. In addition /alternative to the spreader the FTMH Reach Stackers can be equipped with: