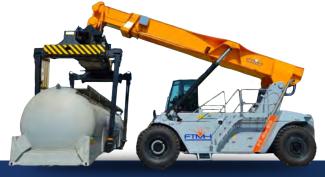

## **REACH STACKERS**

Superior by technology, the FTMH Reach Stackers have, soon after their appearance, reached a prime position in the preferences of the market. They are everywhere synonymous of top performances, highest productivity and best value for money. In one word: an outstand winning machine, handling the future.

Thanks to their robust design they are suited to continuous operation in material handling.

FTMH Reach Stackers are used for a wide variety of applications, mostly for the empty and laden container handling with telescopic top spreader for 20' – 30' – 40' containers. In addition /alternative to the spreader the FTMH Reach Stackers can be equipped with:

- Piggy-Back for intermodal application
- Coil ram
- Electro-Magnet
- Steel slab clamp
- Fixed or hydraulic winched hook

Moreover, thanks to its unique **quick hydraulic coupling system**, the FTMH Reach Stackers can be fitted with any kind of handling tool needed, in a matter of minutes.