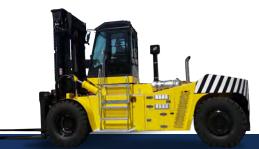

## **FORK LIFT TRUCKS**

## The perfect solution

The result of more than 40 years of experience in material handling, years of development, of innovation, of close contact with our customers. FTMH wins the test by strength, by technology, by competitivity and have set the standards of quality and performance for the whole industry. With a wide range from 15 up to 52 ton capacity our Forklift Trucks are everywhere known as the perfect solution to any heavy lift requirement.

## **Flexibility**

FTMH Forklifts Trucks are thought to **embody strength with manoeuvrability**, so to provide the basis for an unmatchable machine flexibility that is then completed by the infinite design solution.

#### **Power**

Tough and strong, designed for operating in the most extreme conditions, FTMH Forklift Trucks continue to work hard even after thousands of hours, raising standards of quality, retaining the highest residual values after years.