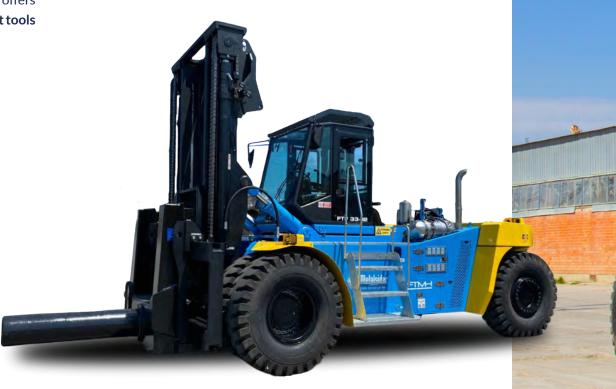

## The perfect solution

The result of more than 40 years of experience in material handling, years of development, of innovation, of close contact with our customers. FTMH wins the test by strength, by technology, by competitivity and have set the standards of quality and performance for the whole industry. With a wide range from 15 up to 52 ton capacity our Forklift Trucks are everywhere known as the perfect solution to any heavy lift requirement.

## **Flexibility**

FTMH Forklifts Trucks are thought to **embody strength with manoeuvrability**, so to provide the basis for an unmatchable machine flexibility that is then completed by the infinite design solution.

#### **Power**

Tough and strong, designed for operating in the most extreme conditions, FTMH Forklift Trucks continue to work hard even after thousands of hours, raising standards of quality, retaining the highest residual values after years.