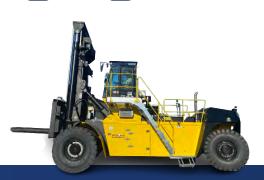

## **FORK LIFT TRUCKS**

## The perfect solution

The result of more than 40 years of experience in material handling, years of development, of innovation, of close contact with our customers. FTMH wins the test by strength, by technology, by competitivity and have set the standards of quality and performance for the whole industry. With a wide range from 15 up to 52 ton capacity our Forklift Trucks are everywhere known as the perfect solution to any heavy lift requirement.

## **Flexibility**

FTMH Forklifts Trucks are thought to **embody strength with manoeuvrability**, so to provide the basis for an unmatchable machine flexibility that is then completed by the infinite design solution.

#### **Power**

Tough and strong, designed for operating in the most extreme conditions, FTMH Forklift Trucks continue to work hard even after thousands of hours, raising standards of quality, retaining the highest residual values after years.