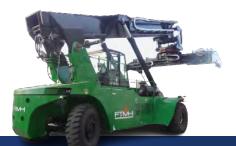

# **EMPTY CONTAINER LIFT TRUCKS**

Pioneers of the past. Partners for the future.

Innovation, new ideas, reliability, engineering, productivity, safety issues have always been key words in the process of conceiving and designing the FTMH Empty Container Lift Trucks.

FT 20 is developed for 5 and 6 high stacking, to provide maximum quality in form of system simplicity and reliability. Excellent visibility and superb stability. FT 20H is very simple to use and to maintain.

FT 25 is a unique machine able to reach high lifting height while remaining steadily sticked on earth. Designed for operating and keep going under the most extreme and adverse conditions FT 25 stacks in 7th, 8th, 9th height without compromising performances, driver's comfort and productivity.