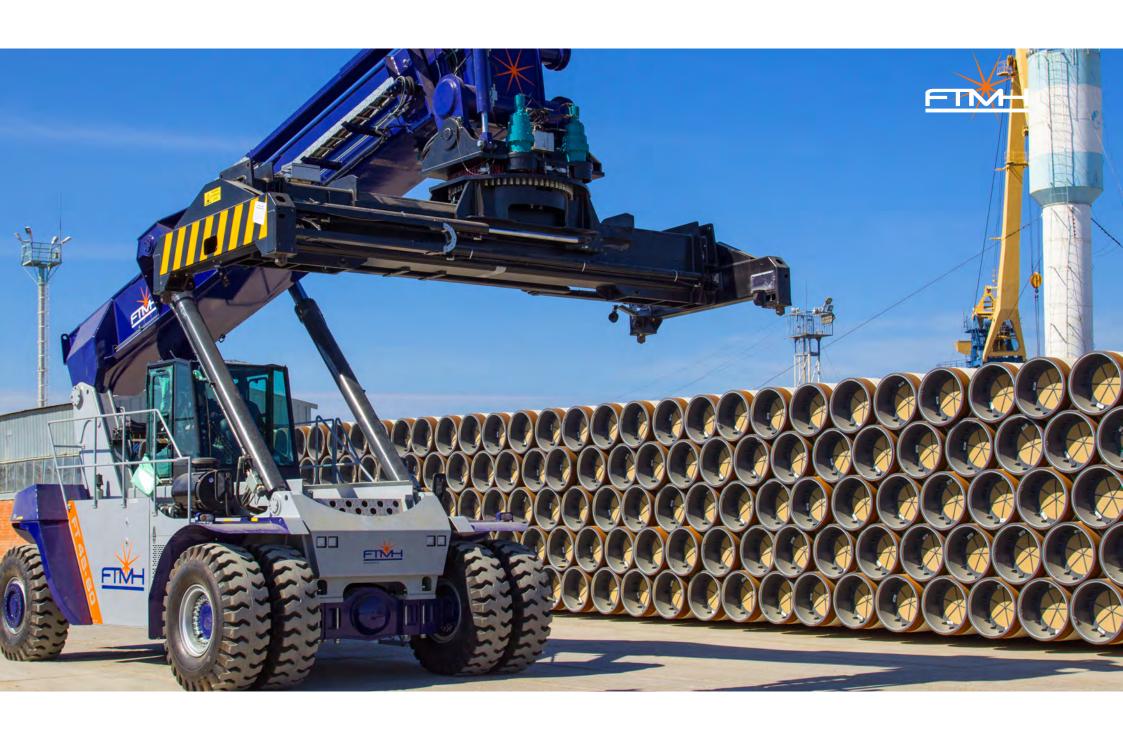

## **REACH STACKERS**

Superior by technology, the FTMH Reach Stackers have, soon after their appearance, reached a prime position in the preferences of the market. They are everywhere synonymous of top performances, highest productivity and best value for money. In one word: an outstand winning machine, handling the future.

Thanks to their robust design they are suited to continuous operation in material handling.

FTMH Reach Stackers are used for a wide variety of applications, mostly for the empty and laden container handling with telescopic top spreader for 20' – 30' – 40' containers. In addition /alternative to the spreader the FTMH Reach Stackers can be equipped with:

- Piggy-Back for intermodal application
- Coil ram
- Electro-Magnet
- Steel slab clamp
- Fixed or hydraulic winched hook

Moreover, thanks to its unique **quick hydraulic coupling system**, the FTMH Reach Stackers can be fitted with any kind of handling tool needed, in a matter of minutes.